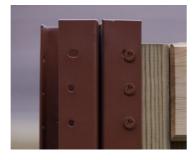

### STRONG AND SECURE

DuraPost's pre-drilled holes mean fence panels can be securely fixed, unlike concrete posts that allow panels to be lifted up and out.

\*For guarantee details visit www.durapost.co.uk