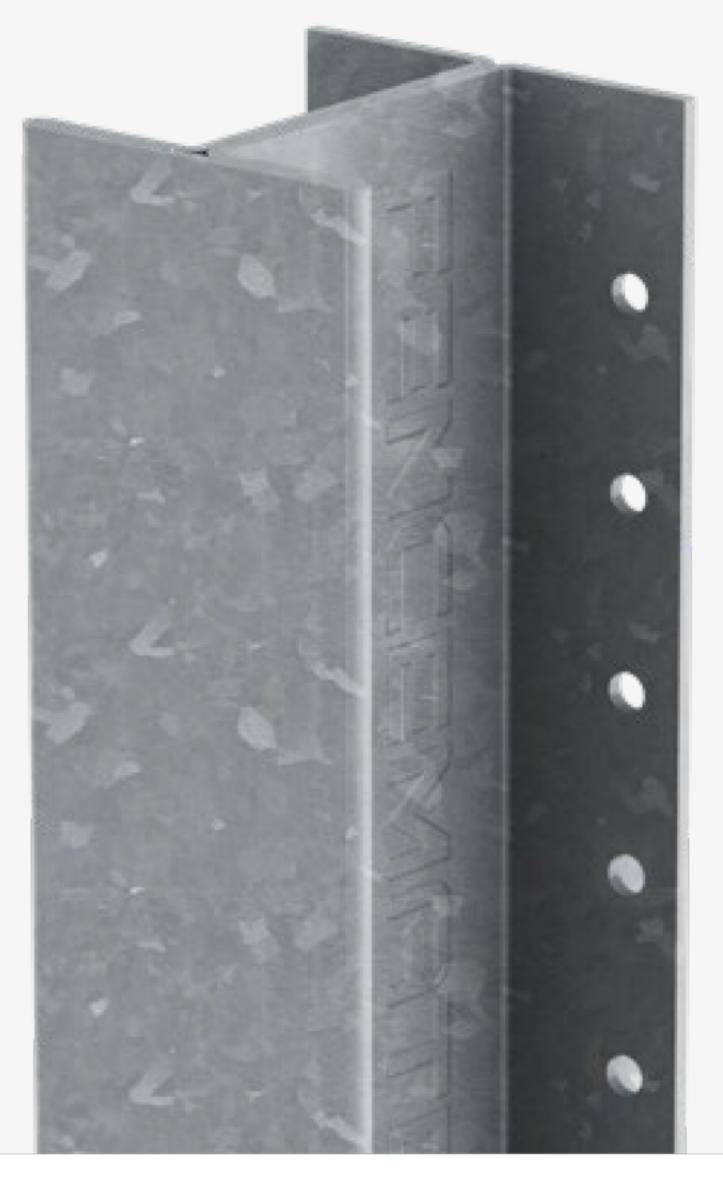

#### YOUR GARDEN, YOUR WAY

Choose from four different colour options: anthracite grey, olive grey, sepia brown or galvanised steel.

**DuraPost patents:** GB2576969 GB2575681 GB2577148 **Registered Community Design:** 005518057-001 006429171-001

### STRONG AND SECURE

DuraPost's pre-drilled holes mean fence panels can be securely fixed, unlike concrete posts that allow panels to be lifted up and out.

\*For guarantee details visit www.durapost.co.uk

#### **DuraPost**

The classic DuraPost is available in four colours and sizes.

1.8m | 2.4m | 2.7m | 3m

#### Post Cap

Made from galvanised steel and available to buy in all four colourways.

75mm X 75mm