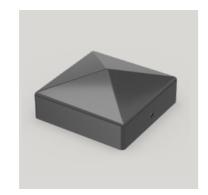

#### Post Cap

Made from galvanised steel and available to buy in all four colourways.

75mm X 75mm