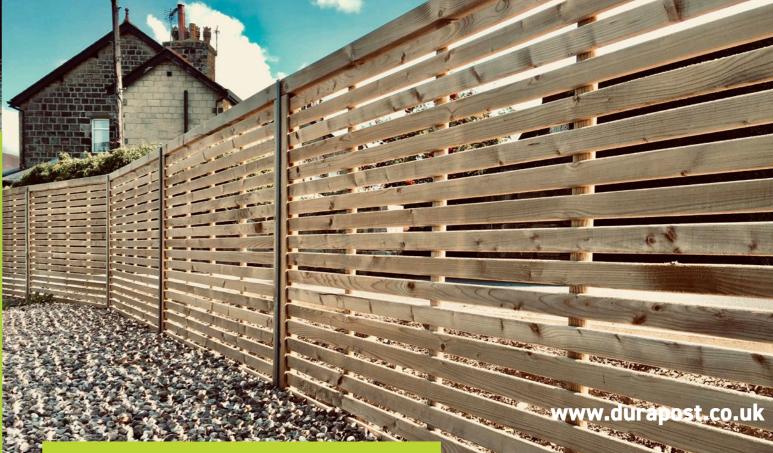

# **GET INSPIRED**

DuraPosts work with virtually any type of fencing, so you can tailor a solution to suit you and your garden.

**6**ft

Sepia Brown | Venetian Angled

Olive Grey | Horizontal Hit and Miss

Galvanised | Picket Fence

Anthracite Grey | Closeboard

Sepia Brown | Stacked Gravel Boards

4ft

Anthracite Grey | Stacked Gravel Boards

Sepia Brown | Closeboard

Galvanised | Horizontal Hit and Miss

Olive Grey | Picket Fence

Sepia Brown | Venetian Angled