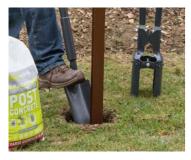

#### DuraPosts are so easy to handle, they can be easily installed by one person.

If you're fitting pre-made panels yourself, simply dig the hole and set your first DuraPost in with FENCEMATE Post Concrete. Secure your gravel board into position with colour-matched screws. Fit your pre-made fence panel to the post and screw into place. Position the second DuraPost, check alignment and set with Post Concrete. For closeboard installation advice or to find your nearest trained DuraPost Installer, visit durapost.co.uk.