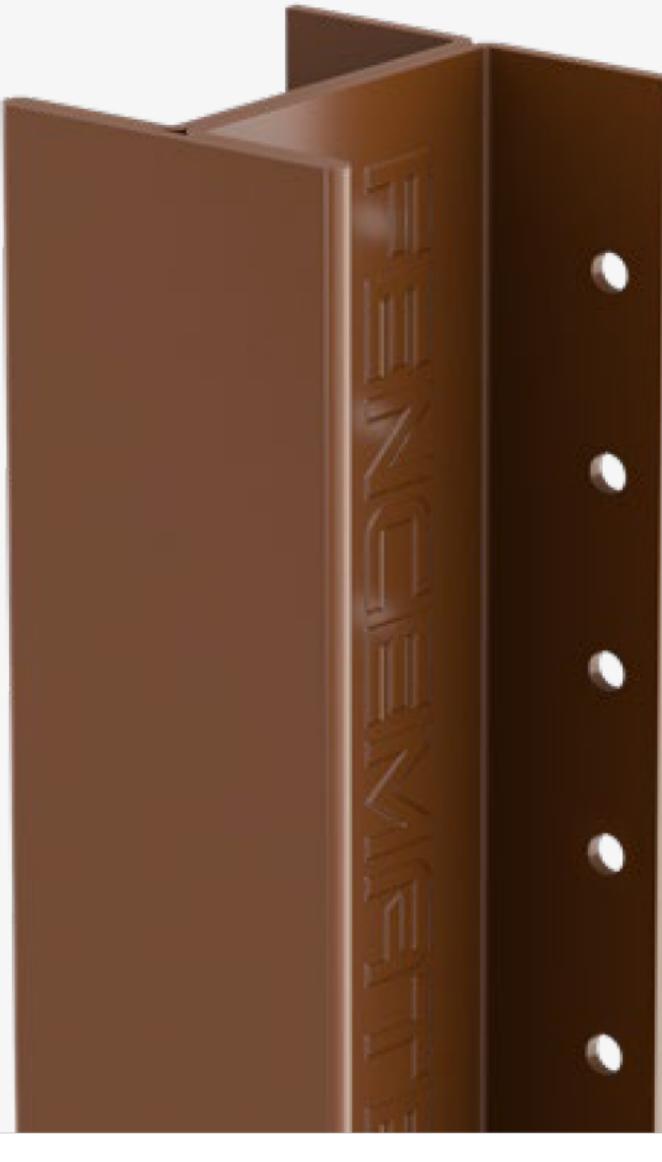

#### YOUR GARDEN, YOUR WAY

Choose from four different colour options: anthracite grey, olive grey, sepia brown or galvanised steel.

**DuraPost patents:** GB2576969 GB2575681 GB2577148 **Registered Community Design:** 005518057-001 006429171-001

### STRONG AND SECURE

DuraPost's pre-drilled holes mean fence panels can be securely fixed, unlike concrete posts that allow panels to be lifted up and out.

\*For guarantee details visit www.durapost.co.uk

#### **DuraPost**

The classic DuraPost is available in four colours and sizes.

1.8m | 2.4m | 2.7m | 3m

#### Post Cap

Made from galvanised steel and available to buy in all four colourways.

75mm X 75mm