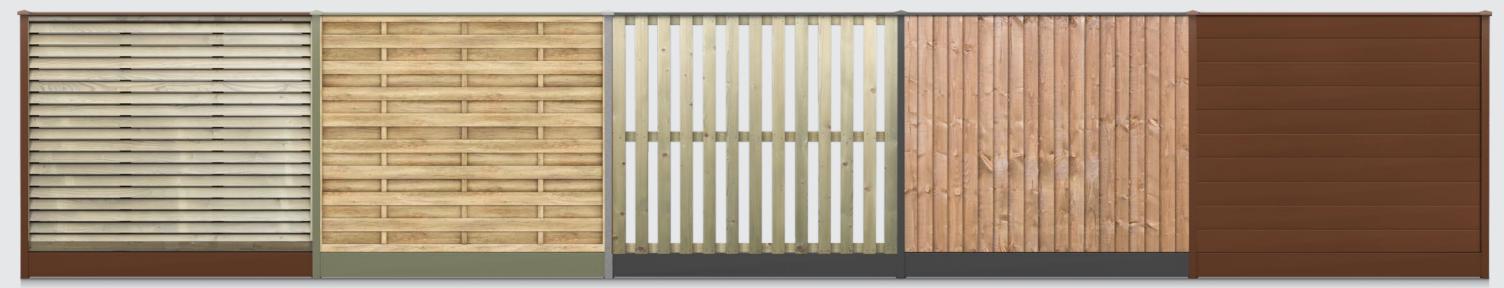

# **GET INSPIRED**

DuraPosts work with virtually any type of fencing, so you can tailor a solution to suit you and your garden.

**6**ft

Sepia Brown | Venetian Angled

Olive Grey | Horizontal Hit and Miss

Galvanised | Picket Fence

Anthracite Grey | Closeboard

Sepia Brown | Stacked Gravel Boards

4ft

Anthracite Grey | Stacked Gravel Boards

Sepia Brown | Closeboard

Galvanised | Horizontal Hit and Miss

Olive Grey | Picket Fence

Sepia Brown | Venetian Angled