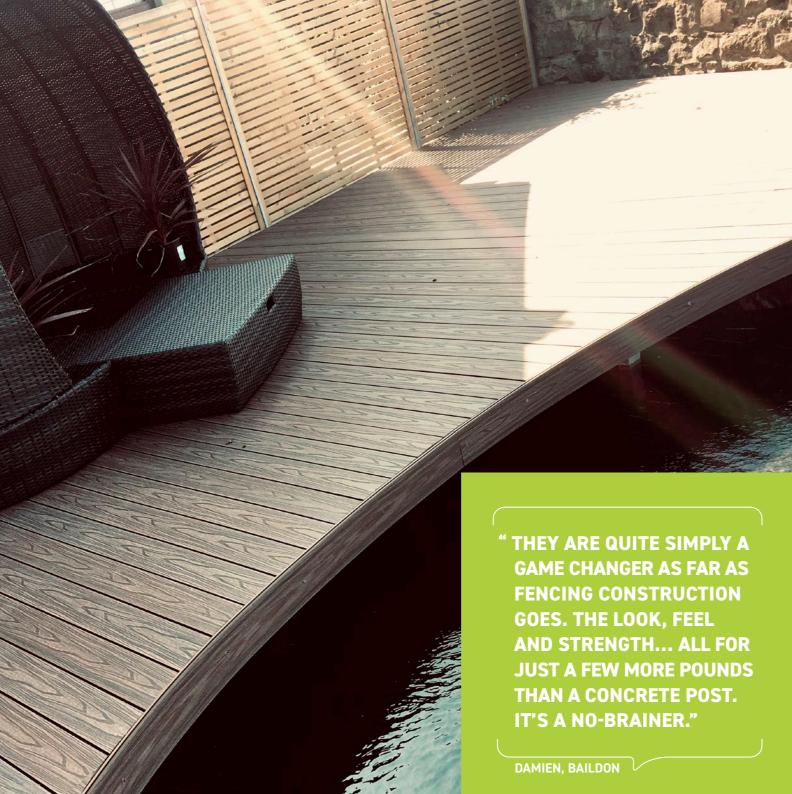

## **CASE STUDY**

Damien needed to combine style with practicality and strength for this stunning garden in Baildon, West Yorkshire.

"Timber posts just wouldn't have lasted due to the exposure to strong winds," he explains. DuraPost was the obvious choice. "In terms of look and ease of installation, they were just a dream to use."