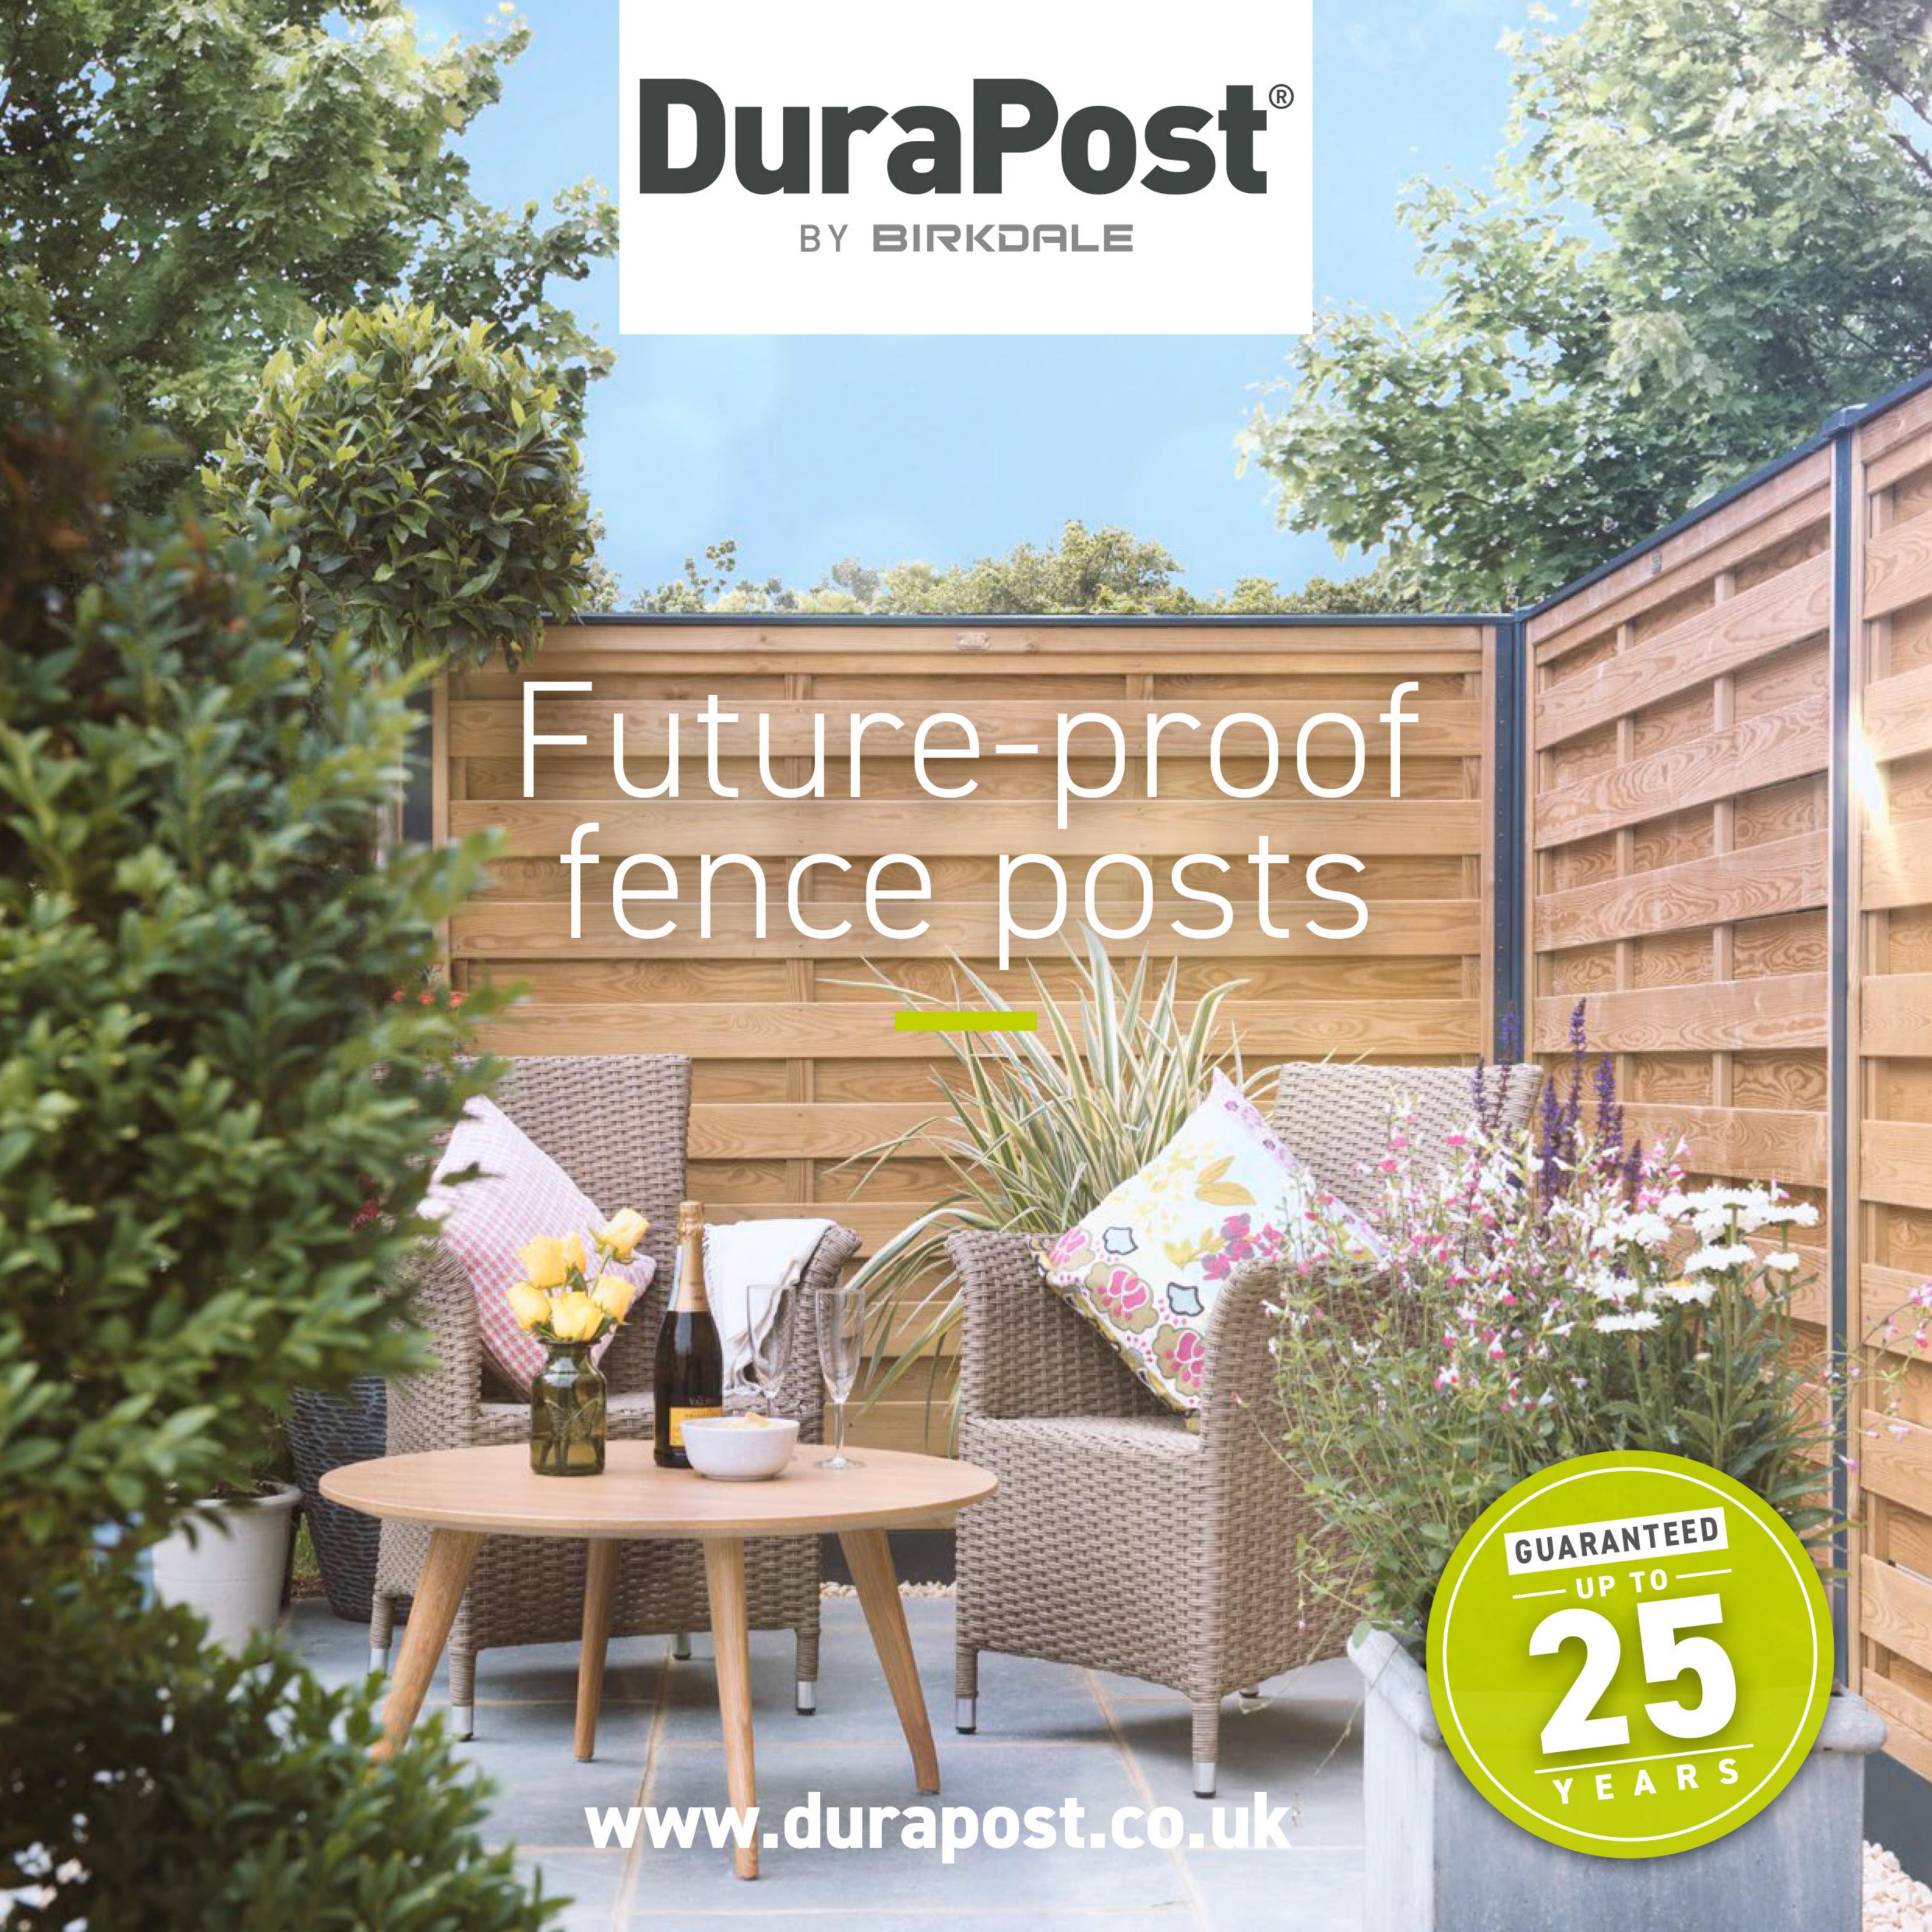

# NO ORDINARY FENCE POST

DuraPost provides a stylish, secure and strong framework designed to work with panels and boarding.

Manufactured from galvanised steel

Manufactured from galvanised steel in the UK, our innovative design and matching accessories help form a secure fencing system built to surround and protect the fence, making it last.

#### YOUR GARDEN, YOUR WAY

Choose from four different colour options: anthracite grey, olive grey, sepia brown or galvanised steel.

**DuraPost patents:** GB2576969 GB2575681 GB2577148 **Registered Community Design:** 005518057-001 006429171-001

# **FENCE POSTS BUILT TO LAST**

#### Designed by industry experts and trusted by homeowners and professionals

DuraPost is a great alternative to a timber or concrete fence posts. Built from galvanised steel, it's lighter while offering both durability and strength. It has been designed to work with virtually all types of fence panels and boards.