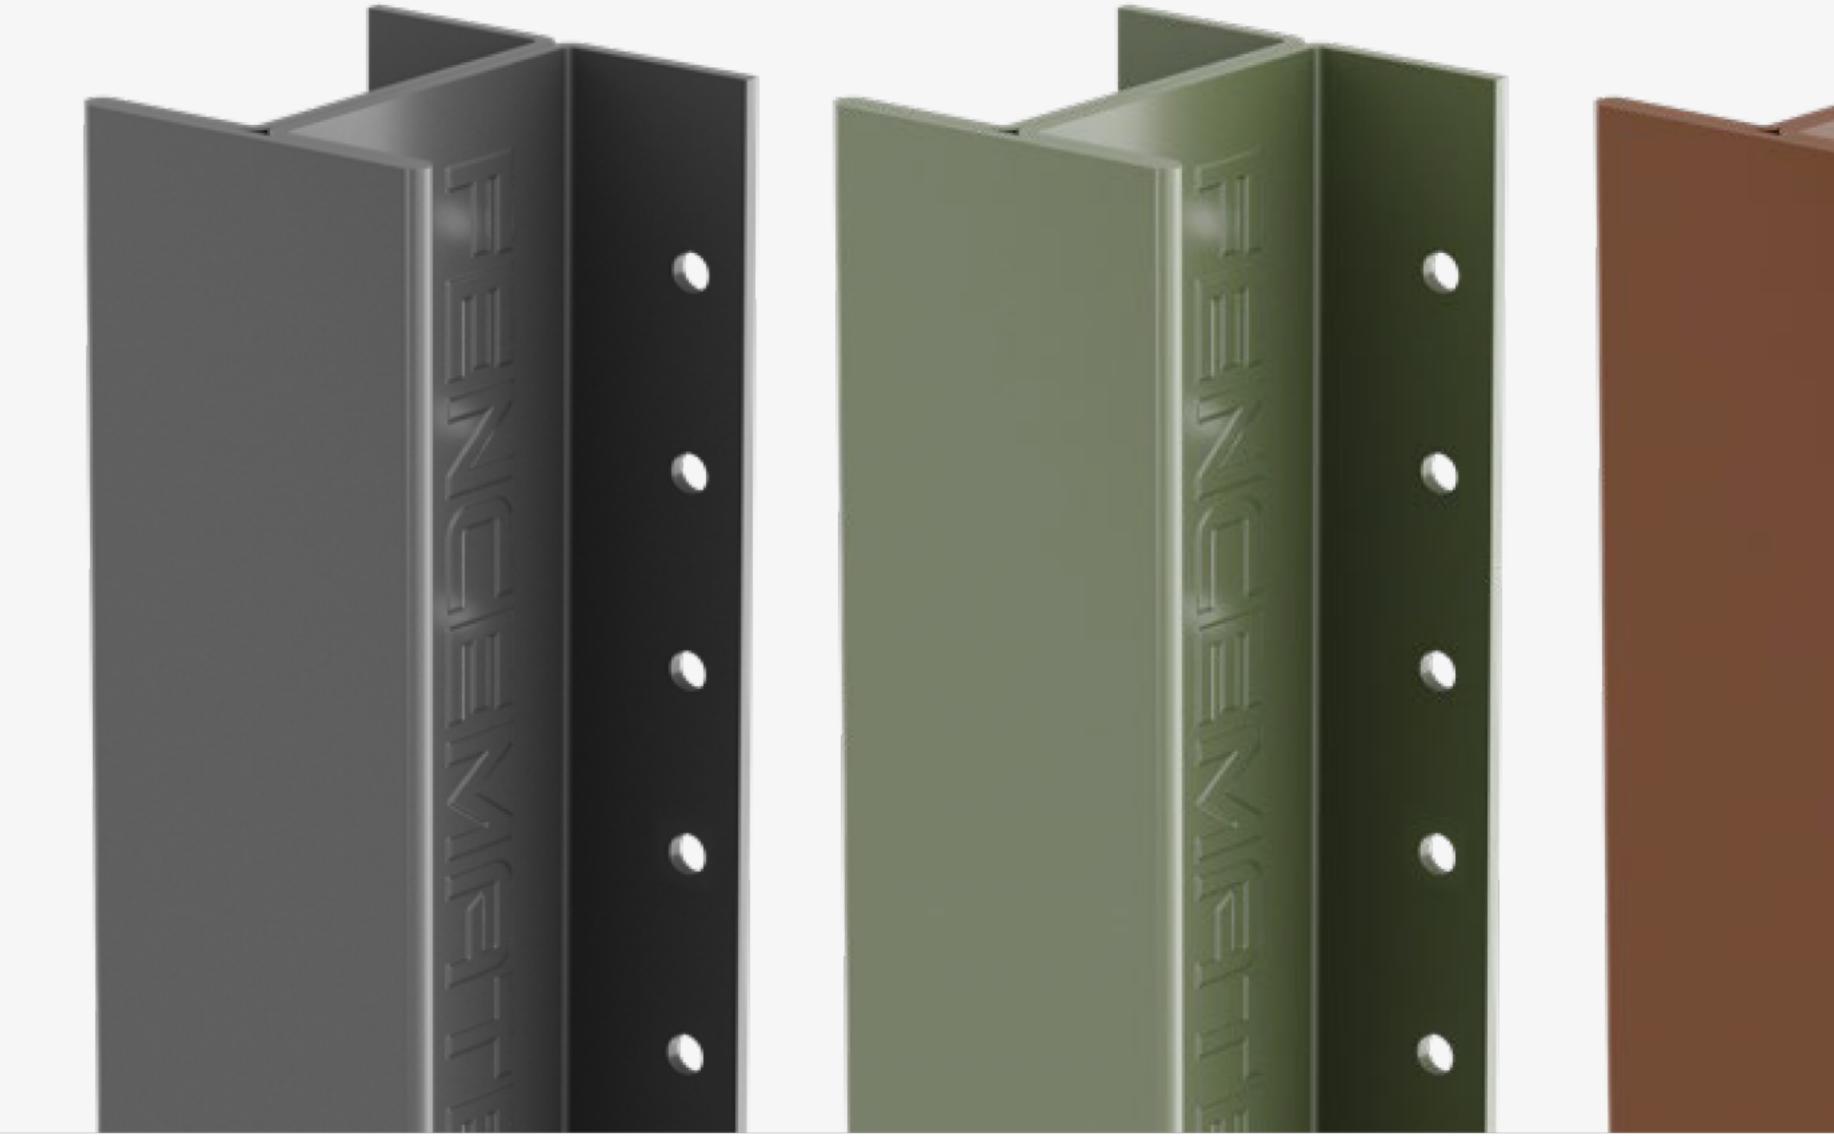

#### YOUR GARDEN, YOUR WAY

Choose from four different colour options: anthracite grey, olive grey, sepia brown or galvanised steel.

**DuraPost patents:** GB2576969 GB2575681 GB2577148 **Registered Community Design:** 005518057-001 006429171-001

#### **DuraPost**

The classic DuraPost is available in four colours and sizes.

1.8m | 2.4m | 2.7m | 3m