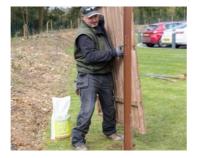

# **EASIER TO INSTALL**THAN TRADITIONAL POSTS

#### DuraPosts are so easy to handle, they can be easily installed by one person.

If you're fitting pre-made panels yourself, simply dig the hole and set your first DuraPost in with FENCEMATE Post Concrete. Secure your gravel board into position with colour-matched screws. Fit your pre-made fence panel to the post and screw into place. Position the second DuraPost, check alignment and set with Post Concrete. For closeboard installation advice or to find your nearest trained DuraPost Installer, visit durapost.co.uk.