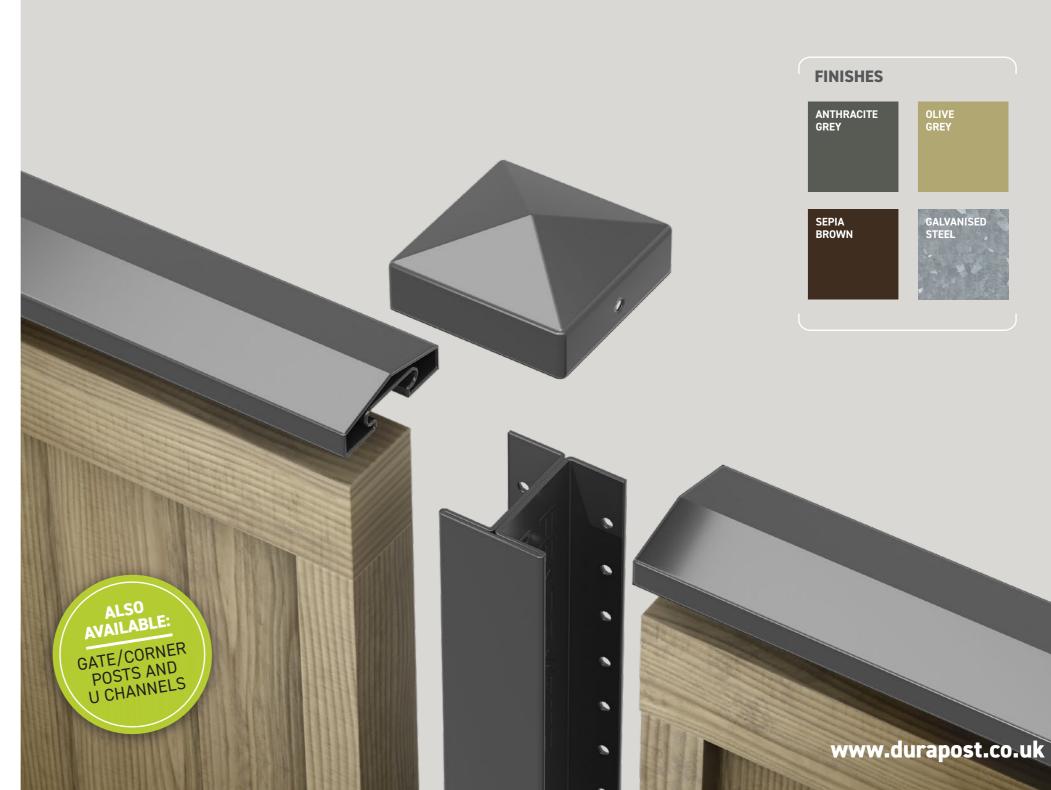

## **ALTOGETHER BETTER ACCESSORIES**

#### **DuraPost**

The classic DuraPost is available in four colours and sizes.

1.8m | 2.4m | 2.7m | 3m

#### Capping Rail

An aluminium rail to protect the top of your fence from the weather. Choose from three sizes.

LENGTHS

1.83m | 2.45m | 3m

#### Post Cap

Made from galvanised steel and available to buy in all four colourways.

75mm X 75mm

#### **Gravel Board**

A composite gravel board that protects the base of the fence from the ground. Available in three sizes.

LENGTHS 1.83m | 2.45m | 3m

GALVANISED

For installation advice, visit durapost.co.uk