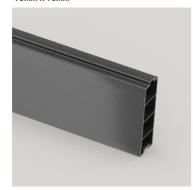

#### **Gravel Board**

A composite gravel board that protects the base of the fence from the ground. Available in three sizes.

LENGTHS 1.83m | 2.45m | 3m

GALVANISED

For installation advice, visit durapost.co.uk