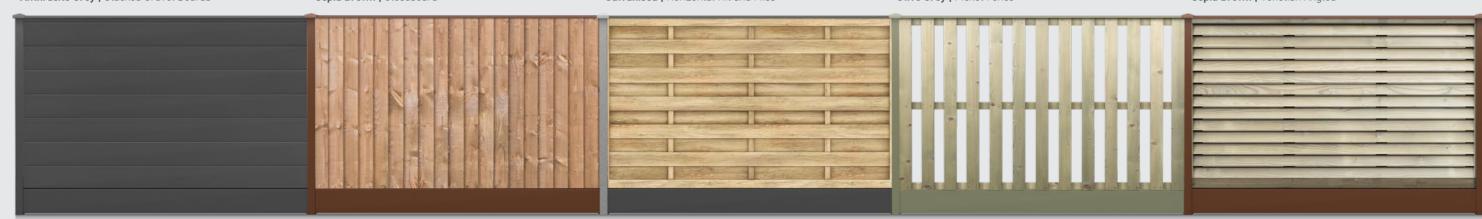

# **GET INSPIRED**

DuraPosts work with virtually any type of fencing, so you can tailor a solution to suit you and your garden.

**6**ft

Sepia Brown | Venetian Angled

Olive Grey | Horizontal Hit and Miss

Galvanised | Picket Fence

Anthracite Grey | Closeboard

Sepia Brown | Stacked Gravel Boards

4ft

Anthracite Grey | Stacked Gravel Boards

Sepia Brown | Closeboard

Galvanised | Horizontal Hit and Miss

Olive Grey | Picket Fence

Sepia Brown | Venetian Angled