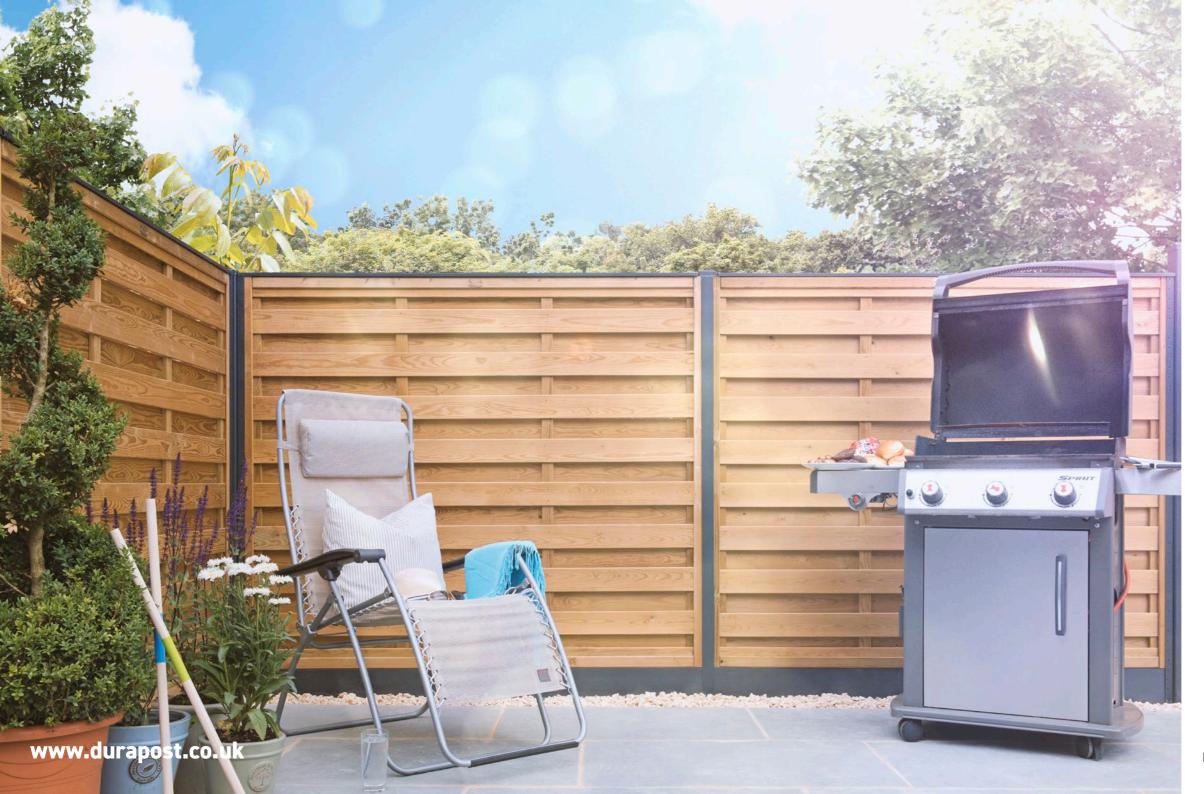

# WHATEVER THE WEATHER

We can't promise good weather, but we can vouch for our fence posts.

#### **TESTED UP TO 110 MPH**

DuraPost can face the elements, even in the worst conditions.

That's why they have been rigorously tested to withstand wind speeds up to 110mph.

#### **WON'T WARP OR CRACK**

All our posts are manufactured in the UK from galvanised steel. We're so confident about the quality, DuraPost come guaranteed up to 25 years.