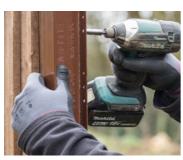

# **EASIER TO INSTALL**THAN TRADITIONAL POSTS

#### DuraPosts are so easy to handle, they can be easily installed by one person.

If you're fitting pre-made panels yourself, simply dig the hole and set your first DuraPost in with FENCEMATE Post Concrete. Secure your gravel board into position with colour-matched screws. Fit your pre-made fence panel to the post and screw into place. Position the second DuraPost, check alignment and set with Post Concrete. For closeboard installation advice or to find your nearest trained DuraPost Installer, visit durapost.co.uk.