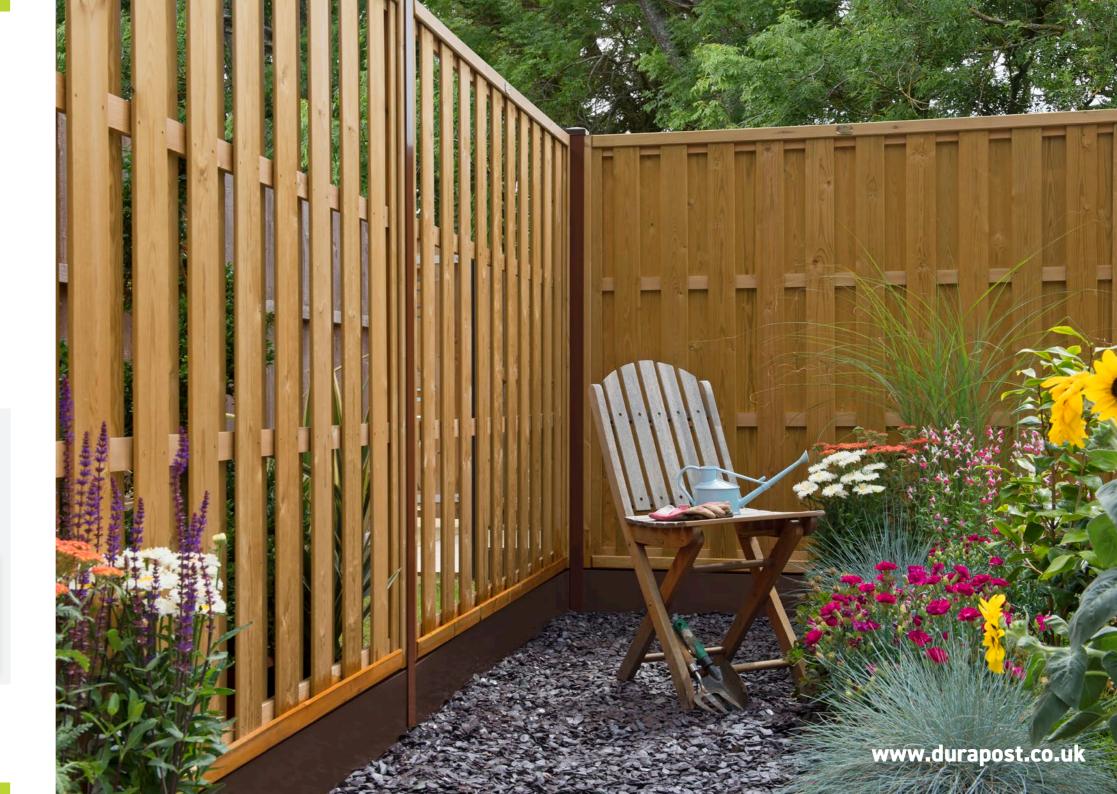

# **GET INSPIRED**

DuraPosts work with virtually any type of fencing, so you can tailor a solution to suit you and your garden.

**6**ft

Sepia Brown | Venetian Angled

Olive Grey | Horizontal Hit and Miss

Galvanised | Picket Fence

Anthracite Grey | Closeboard

Sepia Brown | Stacked Gravel Boards

4ft

Anthracite Grey | Stacked Gravel Boards

Sepia Brown | Closeboard

Galvanised | Horizontal Hit and Miss

Olive Grey | Picket Fence

Sepia Brown | Venetian Angled