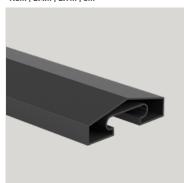

#### Capping Rail

An aluminium rail to protect the top of your fence from the weather. Choose from three sizes.

LENGTHS

1.83m | 2.45m | 3m