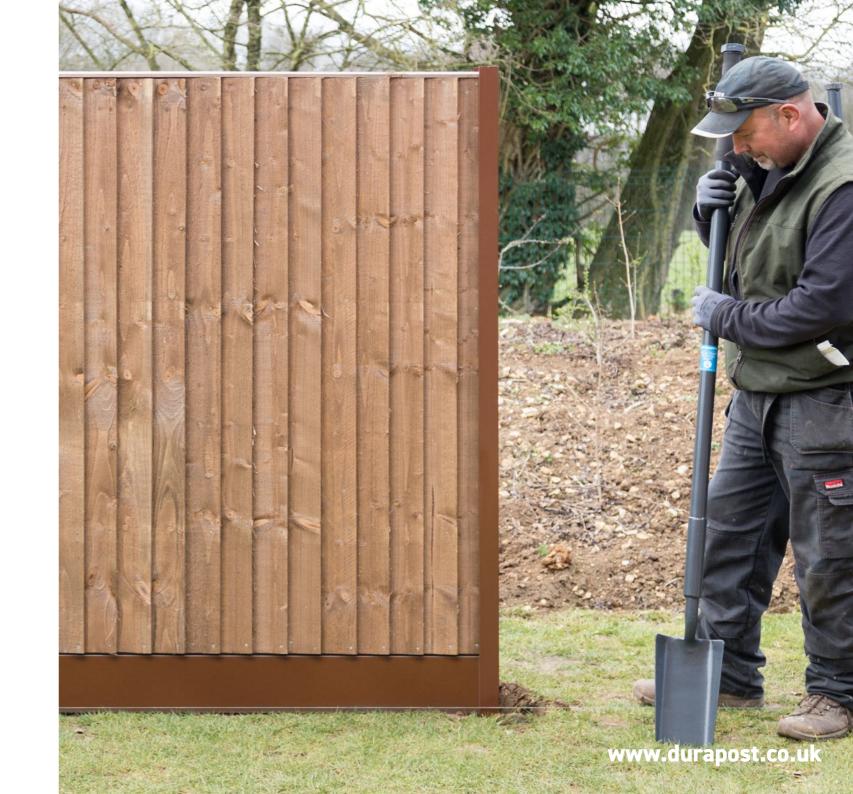

### STRONG AND SECURE

DuraPost's pre-drilled holes mean fence panels can be securely fixed, unlike concrete posts that allow panels to be lifted up and out.

\*For guarantee details visit www.durapost.co.uk

#### DuraPosts are so easy to handle, they can be easily installed by one person.

If you're fitting pre-made panels yourself, simply dig the hole and set your first DuraPost in with FENCEMATE Post Concrete. Secure your gravel board into position with colour-matched screws. Fit your pre-made fence panel to the post and screw into place. Position the second DuraPost, check alignment and set with Post Concrete. For closeboard installation advice or to find your nearest trained DuraPost Installer, visit durapost.co.uk.