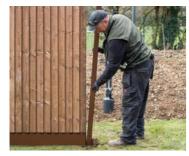

# **EASIER TO INSTALL**THAN TRADITIONAL POSTS

#### DuraPosts are so easy to handle, they can be easily installed by one person.

If you're fitting pre-made panels yourself, simply dig the hole and set your first DuraPost in with FENCEMATE Post Concrete. Secure your gravel board into position with colour-matched screws. Fit your pre-made fence panel to the post and screw into place. Position the second DuraPost, check alignment and set with Post Concrete. For closeboard installation advice or to find your nearest trained DuraPost Installer, visit durapost.co.uk.