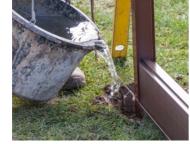

#### DuraPosts are so easy to handle, they can be easily installed by one person.

If you're fitting pre-made panels yourself, simply dig the hole and set your first DuraPost in with FENCEMATE Post Concrete. Secure your gravel board into position with colour-matched screws. Fit your pre-made fence panel to the post and screw into place. Position the second DuraPost, check alignment and set with Post Concrete. For closeboard installation advice or to find your nearest trained DuraPost Installer, visit durapost.co.uk.